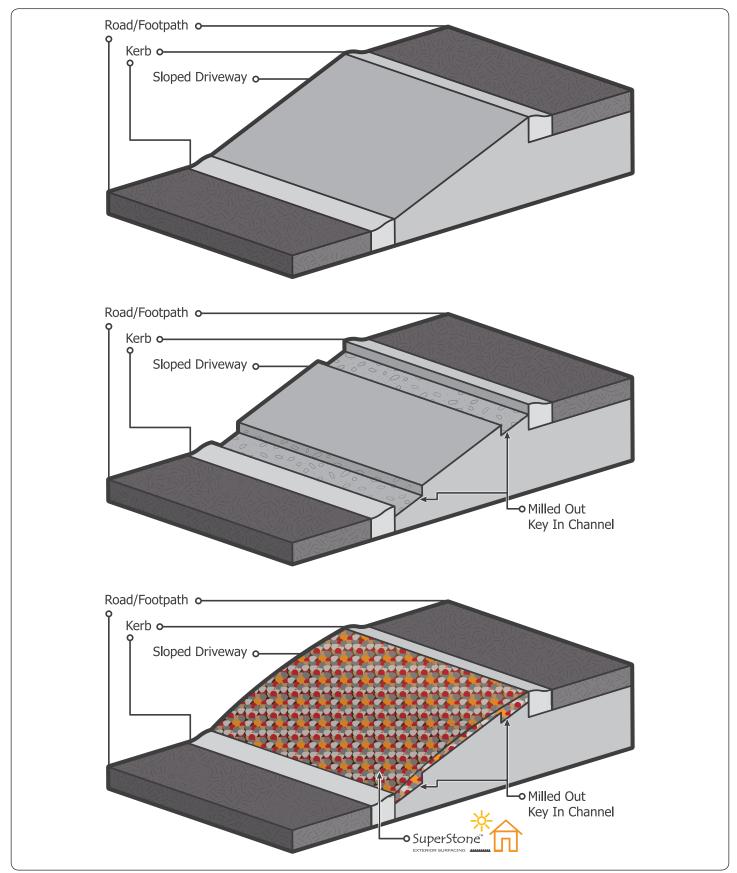

## **Rockpave Surface Key-in Channels**

The specification detailed and illustrated above is a recommended guide only and is based on best normal practice for flexible surfacing overlays. It does not absolve the specifier from designing a construction suitable for the expected traffic and ground conditioning pertaining on a given site. The end user will require to assess whether the substrate or the wearing course are suitable for use in the intended purpose.